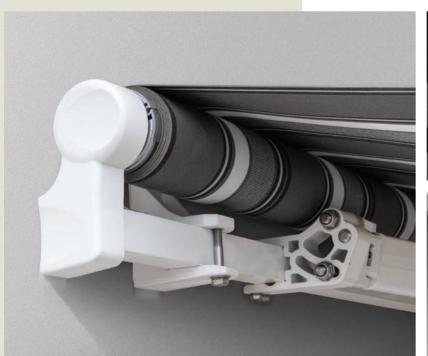

Made with quality aluminium and stainless steel, the Horizon Monobloc is easily operated manually or automated with the press of a button. When automated, a wind or motion sensor can be added to retract the awning during high-impact conditions. An aluminium hood can also be included for a streamlined protected finish. The Horizon Monobloc comes with a five-year warranty and has undergone rigorous testing to ensure it withstands extreme conditions. Through sophisticated design and technology, our products make the most of living, without the need to build or renovate.

## We create versatile, beautiful outdoor spaces that connect seamlessly to homes and gardens, while providing shelter from the elements.

| WIDTH X EXTENSION                     | OPERATION           | PROTECTION       |
|---------------------------------------|---------------------|------------------|
| MIN - 1890 × 1500 mm                  | Manual or automated | Hood (optional)  |
| MAX - 13792 × 4000 mm                 |                     |                  |
|                                       |                     | HARDWARE COLOURS |
| FABRIC                                | AUTOMATION OPTIONS  | Warm White Pearl |
| Docril (acrylic canvas) – 132 colours | Sun & wind sensor   | Silver Pearl     |
| Shadeview Mesh – 25 colours           | Motion sensor       | Matt Charcoal    |