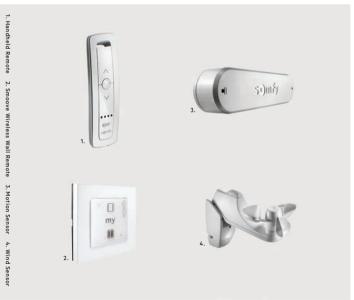

## We create versatile, beautiful outdoor spaces that connect seamlessly to homes and gardens, while providing shelter from the elements.

| WIDTH X EXTENSION                     | OPERATION           | PROTECTION       |
|---------------------------------------|---------------------|------------------|
| MIN - 1890 × 1500 mm                  | Manual or automated | Hood (optional)  |
| MAX - 13792 × 4000 mm                 |                     |                  |
|                                       |                     | HARDWARE COLOURS |
| FABRIC                                | AUTOMATION OPTIONS  | Warm White Pearl |
| Docril (acrylic canvas) – 132 colours | Sun & wind sensor   | Silver Pearl     |
| Shadeview Mesh – 25 colours           | Motion sensor       | Matt Charcoal    |

## Automation

Awnings can be automated to respond to the touch of a button, allowing you to relax and enjoy the ease of remote operation.

shadeelements.co.nz