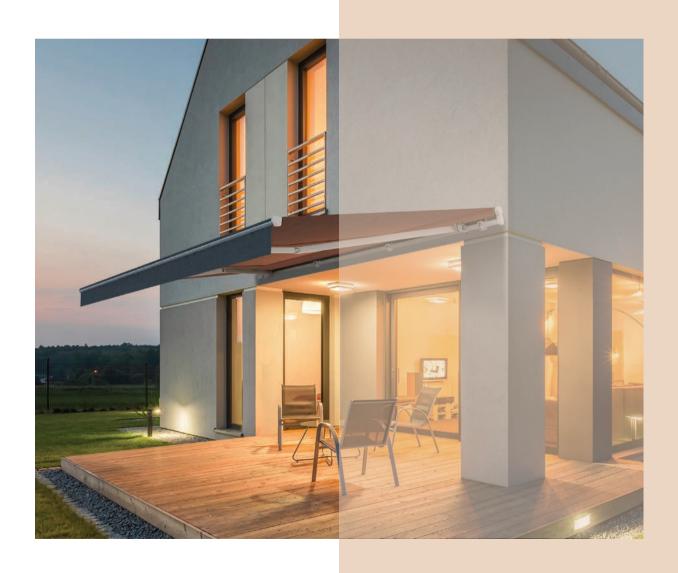

## Horizon Monobloc

As innovators of outdoor-living solutions in New Zealand for many years, Shade Elements has become an industry leader of awnings, screens and retractable pergolas.

The Horizon Monobloc is elegantly engineered using European technology and styling. Providing robust protection from the elements, it allows you to merge indoor living with the outdoors all-year round.

Made with quality aluminium and stainless steel, the Horizon Monobloc is easily operated manually or automated with the press of a button. When automated, a wind or motion sensor can be added to retract the awning during high-impact conditions. An aluminium hood can also be included for a streamlined protected finish. The Horizon Monobloc comes with a five-year warranty and has undergone rigorous testing to ensure it withstands extreme conditions. Through sophisticated design and technology, our products make the most of living, without the need to build or renovate.