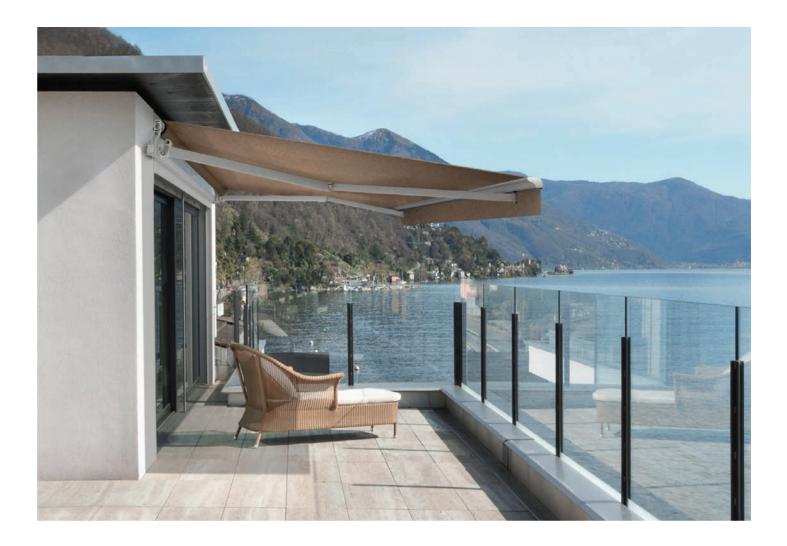

## Ellipse Monobloc

As innovators of outdoor-living solutions in New Zealand for many years, Shade Elements has become an industry leader of awnings, screens and retractable pergolas.

With its classic styling, the Ellipse Monobloc encapsulates simplicity and charm. It also provides a generous area of coverage – a width of up to five metres makes it ideal for lengths of deck and other outdoor areas with plenty of space to cover.

The Ellipse Monobloc is made with quality components and a solid structure to ensure long-lasting functional sun protection.

Visit shadeelements.co.nz to find an installer near you.

spaces that connect seamlessly to homes and gardens, while providing shelter from the elements.