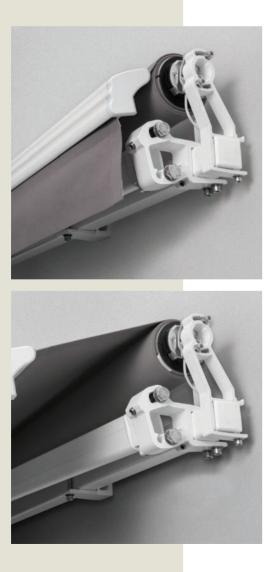

Features

WIDTH X EXTENSION OPERATION MIN - 1978 × 1500 mm Manual or automated MAX - 5000 × 3000 mm FABRIC AUTOMATION OPTIONS Docril (acrylic canvas) - 132 colours Sun & wind sensor Shadeview Mesh - 25 colours Motion sensor

Automation

Awnings can be automated to respond to the touch of a button, allowing you to relax and enjoy the ease of remote operation.

shadeelements.co.nz