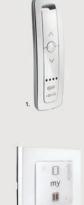

Features

WIDTH X EXTENSION OPERATION MIN - 1978 × 1500 mm Manual or automated MAX - 5000 × 3000 mm FABRIC AUTOMATION OPTIONS Docril (acrylic canvas) - 132 colours Sun & wind sensor Shadeview Mesh - 25 colours Motion sensor

Automation

Awnings can be automated to respond to the touch of a button, allowing you to relax and enjoy the ease of remote operation.

shadeelements.co.nz