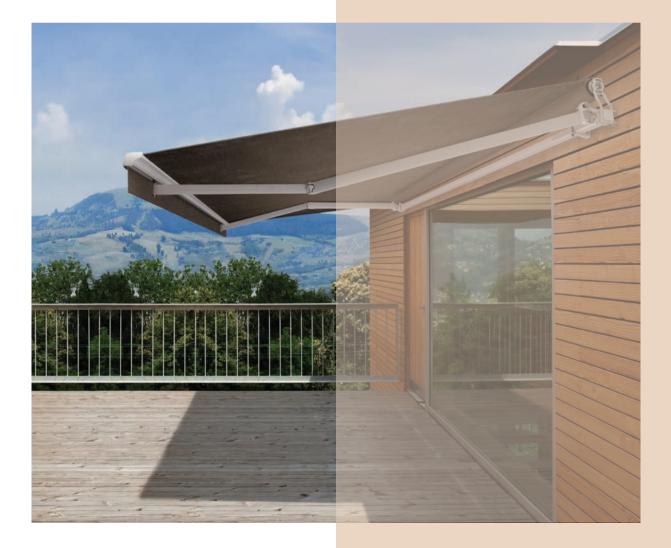

## Ellipse Monobloc

As innovators of outdoor-living solutions in New Zealand for many years, Shade Elements has become an industry leader of awnings, screens and retractable pergolas.

With its classic styling, the Ellipse Monobloc encapsulates simplicity and charm. It also provides a generous area of coverage – a width of up to five metres makes it ideal for lengths of deck and other outdoor areas with plenty of space to cover.

The Ellipse Monobloc is made with quality components and a solid structure to ensure long-lasting functional sun protection.

Visit shadeelements.co.nz to find an installer near you.

spaces that connect seamlessly to homes and gardens, while providing shelter from the elements.