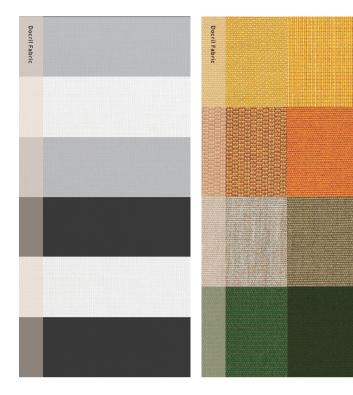

Features

WIDTH X EXTENSION OPERATION MIN - 1978 × 1500 mm Manual or automated MAX - 5000 × 3000 mm FABRIC AUTOMATION OPTIONS Docril (acrylic canvas) - 132 colours Sun & wind sensor Shadeview Mesh - 25 colours Motion sensor

## We create versatile, beautiful outdoor

HARDWARE COLOUR Warm White Pearl

Colour - the key to creating the perfect environment for you. Our hard wearing fabric range has been carefully developed to make the very best outdoor living accents. Visit **shadeelements.co.nz** to see the full fabric collection.

Designed and manufactured in Spain and known for its superb quality with an extensive colour palette. Docril offers an impressive selection of 132 vibrant colours to suit any décor and comes with a 10 year UV warranty.

Shadeview fabric cleverly diffuses light, lends a pared-back finish and optimises views but it still protects you and your home from the elements. Available in different weave options with 25 colours.